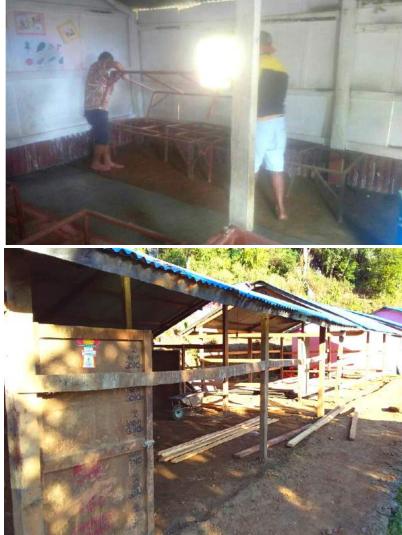

## **RESTORATION OF KUMAR BALRAM MEMORIAL HOSTE KANDA BRACH GOING ON**

During the lockdown period, the hostel remained closed for almost 6 months. The continuous rainfall during the monsoon caused landslides which had swept away our girls' toilet, dormitory, kitchen, and the dining hall which needed immediate restoration in order to bring the hostel back in operation.

The restoration works are still ongoing rapidly with generous support from the Nepalese community in New Hampshire USA. We are in need of more support from all of you for this restoration project which will be highly appreciated. For donation, you can contact us or make a donation directly from our website.