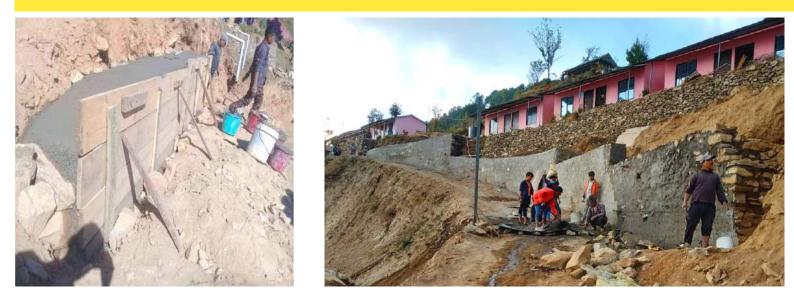

#### CONSTRUCTION OF WALLS, GATE AND MAINTENANCE AT KUMAR BALRAM MEMORIAL HOSTEL, KAVRE

Currently, we are busy in the construction of retaining walls, entrance gate and maintenance at Kumar Balram Memorial Hostel, Kavre. For safety and security measures, the CCTV camera will be installed in the hostel premise. For this project, Laxmi Pratisthan's network in the Netherlands has been raising funds. You can also support us in this campaign. Please contact us for more details.