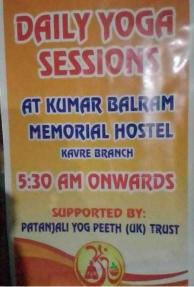

#### YOGA CLASS BEGINS AT KUMAR BALRAM MEMORIAL HOSTEL, KAVRE BRACH WITH SUPPORT FROM PATANJALI YOG PEETH UK TRUST

We have also started morning yoga in the hostel with support from Patanjali Yog Peeth UK Trust. The yoga session starts from 5:30 to 7:00 in the morning under the instruction of a professional yoga teacher Mr. Sambhu Badal, also supported by Patanjali Yog Peeth UK Trust.

Along with the yoga project, Patanjali Yog Peeth UK Trust has contributed in various projects including stationaries support, meal support, teacher support, uniform support and vegetable garden project. We highly appreciate the generous contribution of Patanjali Yog Peeth UK Trust for our children. We are particularly thankful to Ms. Sunita Poddar, Trustee of Patanjali Yog Peeth UK Trust.