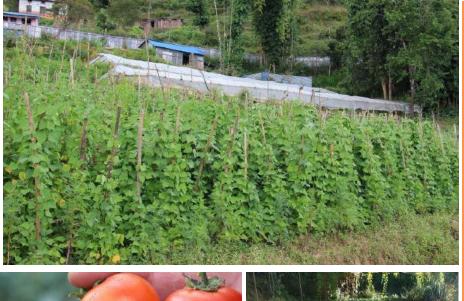

## OUR VEGETABLE GARDEN AT KUMAR BALRAM MEMORIAL HOSTEL, KAVRE BRANCH

OUR LUSH AND GREEN ORGANIC VEGETABLE GARDEN HELPS US TO MEET THE DEMAND FOR OUR DAILY CONSUMPTION IN THE HOSTEL. THIS PROVIDES THEM THE REQUIRED NUTRIENTS IN THEIR PHYSICAL AND MENTAL DEVELOPMENT.THIS HAS ALSO HELPED US IN THE SUSTAINABILITY.

WE HAVE ALSO PLANTED MORE THAN 400 FRUITS PLANTS INCLUDING KIWI, AVOCADO, PEARS ETC IN OUR GARDEN WHICH WILL HELP US FOR THE SUSTAINABILITY IN THE FUTURE. IN THE SAME TIME THE CHILDREN ARE ALSO GETTING OPPORTUNITY TO LEARN ABOUT KNOWHOW IN AGRICULTURE.