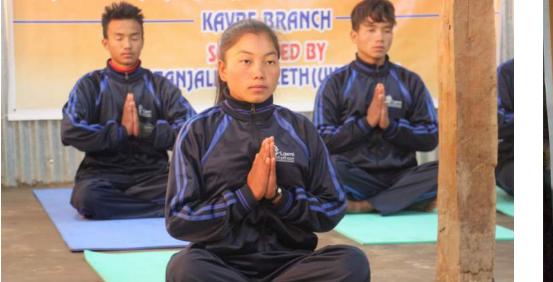

#### YOGA CLASS BEGINS AT KUMAR BALRAM MEMORIAL HOSTEL, KAVRE BRACH WITH SUPPORT FROM PATANJALI YOG PEETH UK TRUST

We have also started morning yoga in the hostel with support from Patanjali Yog Peeth UK Trust. The yoga session starts from 5:30 to 7:00 in the morning under the instruction of a professional yoga teacher Mr. Sambhu Badal, also supported by Patanjali Yog Peeth UK Trust.

Along with the yoga project, Patanjali Yog Peeth UK Trust has contributed in various projects including stationaries support, meal support, teacher support, uniform support and vegetable garden project. We highly appreciate the generous contribution of Patanjali Yog Peeth UK Trust for our children. We are particularly thankful to Ms. Sunita Poddar, Trustee of Patanjali Yog Peeth UK Trust.