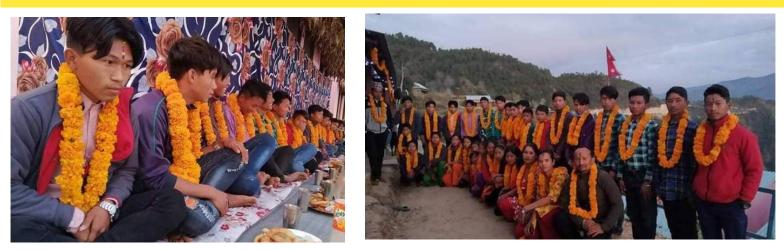

CELEBRATION OF TIHAR AND BHAI TIKA FESTIVAL AT KUMAR BALRAM MEMORIAL HOSTEL, KAVRE BRANCH

The lively and vibrant festival of Tihar was celebrated in the hostel. The 5 days festival was celebrated with joy and happiness which helped students to have a sense of brotherhood and togetherness which is also the main essence of the festival. The students also exchanged tika among them. This will inspire them to live together in harmony with fellow friends and animals in nature.