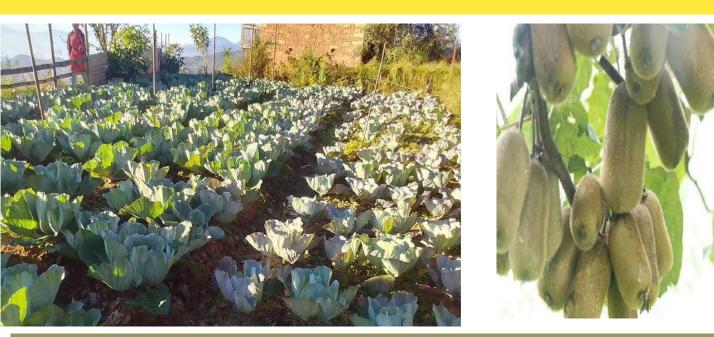

## OUR VEGETABLE GARDEN AT KUMAR BALRAM MEMORIAL HOSTEL, KAVRE BRANCH

OUR LUSH AND GREEN ORGANIC VEGETABLE GARDEN HELPS US TO MEET THE DEMAND FOR OUR DAILY CONSUMPTION IN THE HOSTEL. THIS PROVIDES THEM THE REQUIRED NUTRIENTS IN THEIR PHYSICAL AND MENTAL DEVELOPMENT.THIS HAS ALSO HELPED US IN THE SUSTAINABILITY.

WE HAVE ALSO PLANTED MORE THAN 400 FRUITS PLANTS INCLUDING KIWI, AVOCADO, PEARS ETC IN OUR GARDEN WHICH WILL HELP US FOR THE SUSTAINABILITY IN THE FUTURE. IN THE SAME TIME THE CHILDREN ARE ALSO GETTING OPPORTUNITY TO LEARN ABOUT KNOWHOW IN AGRICULTURE.