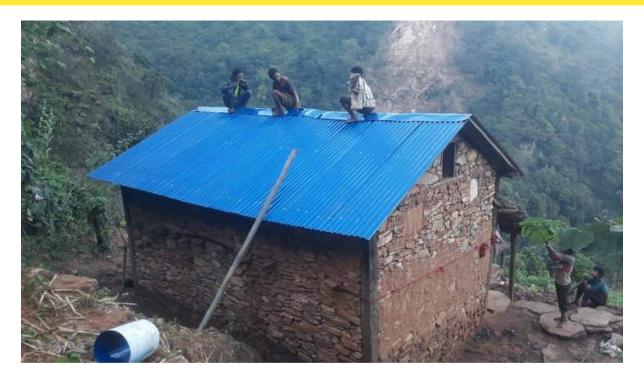

#### HOUSE CONSTRUCTION FOR FAMILY OF OUR LATE STUDENT SAMJHANA PRAJA

After the untimely demise of our Late student Samjhana Praja, the foundation helped in the construction of a house for her parents in an effort to offer them some consolation in their wounds. It was Samjhana's wish to see her parents stay in a new house so it was our small effort to fulfill one of her wishes.

We are thankful to all our generous donors who helped us in the construction of a home for the family of Samjhana and make it a reality. We will handover the house to the parents very soon after the construction works get completed.