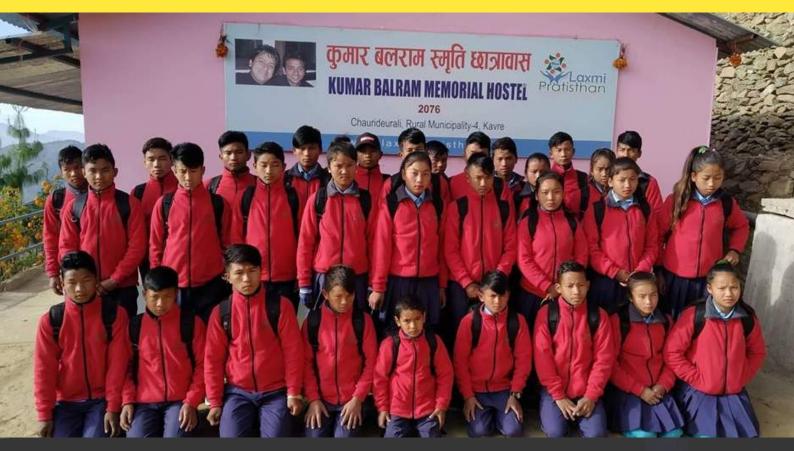

## KUMAR BALRAM MEMORIAL HOSTEL, KAVRE BRANCH RESUMES

#### KUMAR BALRAM MEMORIAL HOSTEL, KAVRE BRANCH RESUMES

After the long break due to the COVID-19 pandemic, we have finally resumed our Kumar Balram Memorial Hostel, Kavrepalanchowk branch taking necessary safety measures after having permission from the local authorities. The branch has been providing free education with nutritious food, accommodation and recreational activities to the needy and underprivileged kids.

We are delighted to resume our facility. Since the hostel came into operation, we have been able to welcome two conflict victim children.